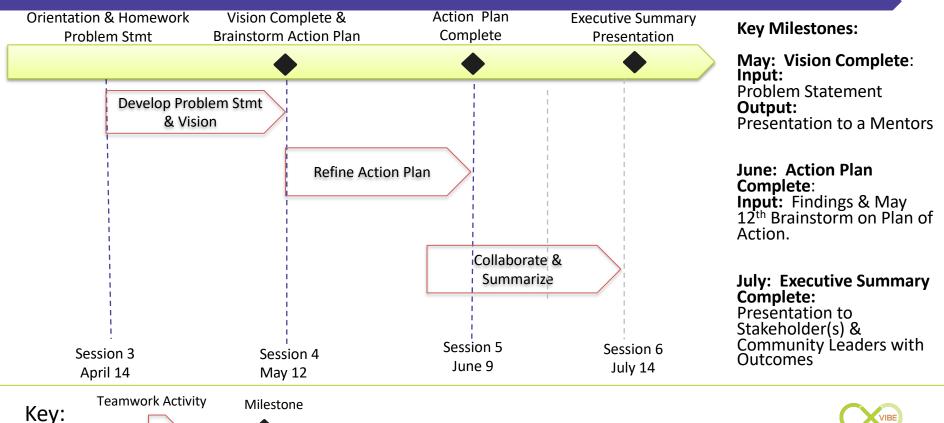

#### **Problem Statement**

On May 12<sup>th</sup> Each Team takes 10 Minutes to Present & Gain Feedback

```
"The problem of [statement of problem] . . . ":
```

```
"... affects [users and/or stakeholders]...".
```